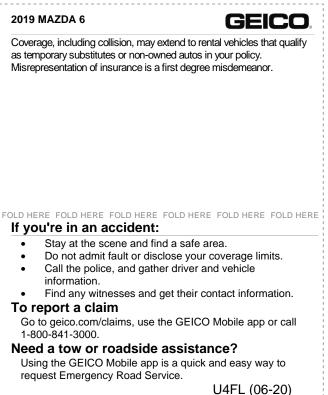

# If you're in an accident:

2019 MAZDA 6

- Stay at the scene and find a safe area.
- Do not admit fault or disclose your coverage limits. Call the police, and gather driver and vehicle .
- information.
- Find any witnesses and get their contact information. To report a claim

Go to geico.com/claims, use the GEICO Mobile app or call 1-800-841-3000.

## Need a tow or roadside assistance?

Using the GEICO Mobile app is a quick and easy way to request Emergency Road Service.

U4FL (06-20)