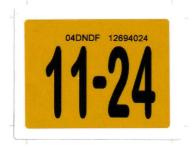

## INSTRUCTIONS FOR ATTACHING DECAL

- 1. Clean area where new annual decal is to be affixed.
- 2. Peel decal from this document.
- 3. Affix decal in the upper right corner of license plate.

IMPORTANT INFORMATION

## FLORIDA VEHICLE REGISTRATION

| PLATE                                                                                | 04DNDF                                                       | DECA   | L <b>12694024</b>       | Exp                  | oires Midnight Mo | n 11/18/2024                                                                                   |                                   |  |         |
|--------------------------------------------------------------------------------------|--------------------------------------------------------------|--------|-------------------------|----------------------|-------------------|------------------------------------------------------------------------------------------------|-----------------------------------|--|---------|
| YR/MK<br>VIN<br>Plate Type<br>DL/FEID<br>Date Issued                                 | 2022/TOYT<br>2T3G1RFV5NN<br>RGS<br>M53542360418<br>7/11/2023 | NET WT | UT<br>3444<br>7/11/2023 | COLOR<br>TITLE       | WHI<br>151402011  | Reg. Tax<br>Init. Reg.<br>County Fee<br>Mail Fee<br>Sales Tax<br>Voluntary Fees<br>Grand Total | 94.20<br>225.00<br>6.00<br>325.20 |  | 1<br>16 |
| JUAN CARLOS MONTENEGRO GUERRERO<br>11831 SW 16TH ST<br>PEMBROKE PINES, FL 33025-3749 |                                                              |        |                         | 1.<br>2.<br>3.<br>4. |                   |                                                                                                |                                   |  |         |