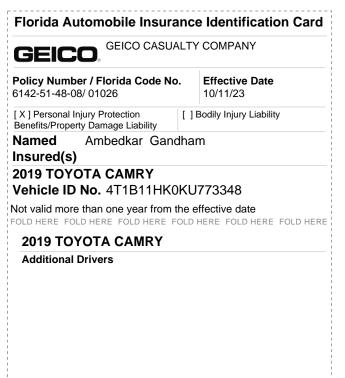

AMBEDKAR GANDHAM 94 PEMBROKE RD SW #945 HOLLYWOOD, FL 33025

Cut Along the Dotted Line

Cut Along the Dotted Line

| Florida A                   | utomobile Insur                            | ance | e Identification Card      |
|-----------------------------|--------------------------------------------|------|----------------------------|
| GEIC                        | GEICO CASU                                 | ALTY | COMPANY                    |
| Policy Numb<br>6142-51-48-0 | <b>ber / Florida Code N</b><br>08/ 01026   | о.   | Effective Date<br>10/11/23 |
|                             | Injury Protection<br>erty Damage Liability | []E  | Bodily Injury Liability    |
| Named<br>Insured(s          | Ambedkar Gan                               | dhan | n                          |
|                             | OTA CAMRY<br>No. 4T1B11HK                  | 0KU7 | 773348                     |
|                             | e than one year from                       |      | fective date               |
| 2019 TO                     | YOTA CAMRY                                 |      |                            |
| Additional                  | Drivers                                    |      |                            |
|                             |                                            |      |                            |
|                             |                                            |      |                            |
|                             |                                            |      |                            |
|                             |                                            |      |                            |
|                             |                                            |      |                            |
|                             |                                            |      |                            |